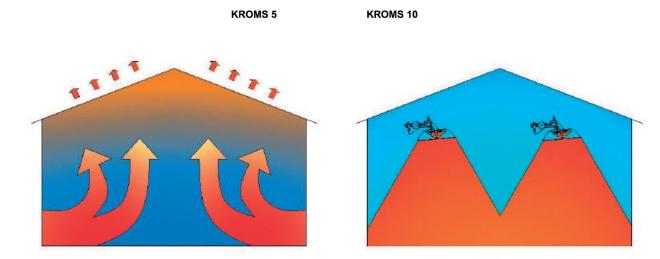

## Description

Infrared gas brooder with double radiating surface of stainless steel sheet for medium and large poultry installation.