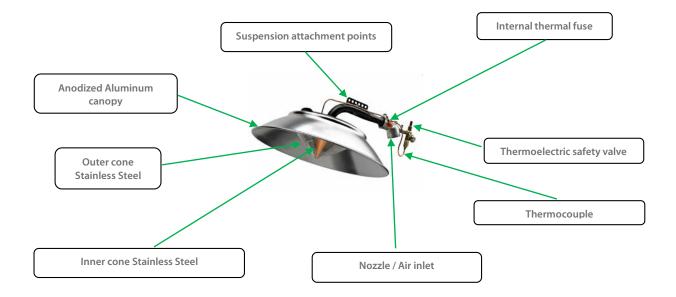

## Description

Infrared gas brooder with double radiating surface of stainless steel sheet for medium and large poultry installation.