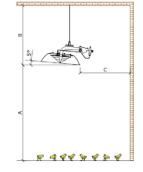

## **Technical features**

| Features:                                                                    | 5BP                                                  | 10BP                                               |
|------------------------------------------------------------------------------|------------------------------------------------------|----------------------------------------------------|
| Capacity (kW)<br>Propane gas (g/h)<br>Consumption<br>Working pressure (mbar) | 0.55 / 4.80<br>40 / 346<br>0.045 / 0.393<br>20 / 300 | 1.15 / 10<br>85 / 722<br>0.095 / 0.819<br>20 / 300 |
| Minimum distances recommended                                                | 5BP                                                  | 10BP                                               |
| A<br>B                                                                       | 1.60<br>0.75                                         | 2,00                                               |
| C                                                                            | 1.50                                                 | 2.50                                               |
| Coverage in number of animals (*)                                            | 5BP                                                  | 10BP                                               |
| Broilers<br>Turkeys<br>Ducks                                                 | 1500 / 1800<br>700<br>400                            | 2500 / 3000<br>975<br>860                          |

This information may vary slightly according to the degree of insulation of the building and the total number of gas heater running at any one time.

All photographs, measurements and descriptions are provided without engagement. We reserve the right to make modifications at any time