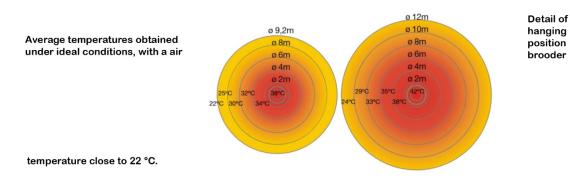

## **Technical features**

| Features:                                                                    | 5BP                                                  | 10BP                                               |
|------------------------------------------------------------------------------|------------------------------------------------------|----------------------------------------------------|
| Capacity (kW)<br>Propane gas (g/h)<br>Consumption<br>Working pressure (mbar) | 0.55 / 4.80<br>40 / 346<br>0.045 / 0.393<br>20 / 300 | 1.15 / 10<br>85 / 722<br>0.095 / 0.819<br>20 / 300 |
| Minimum distances recommended                                                | 5BP                                                  | 10BP                                               |
| A<br>B                                                                       | 1.60<br>0.75                                         | 2,00                                               |
| C                                                                            | 1.50                                                 | 2.50                                               |
| Coverage in number of animals (*)                                            | 5BP                                                  | 10BP                                               |
| Broilers<br>Turkeys<br>Ducks                                                 | 1500 / 1800<br>700<br>400                            | 2500 / 3000<br>975<br>860                          |

This information may vary slightly according to the degree of insulation of the building and the total number of gas heater running at any one time.

All photographs, measurements and descriptions are provided without engagement. We reserve the right to make modifications at any time