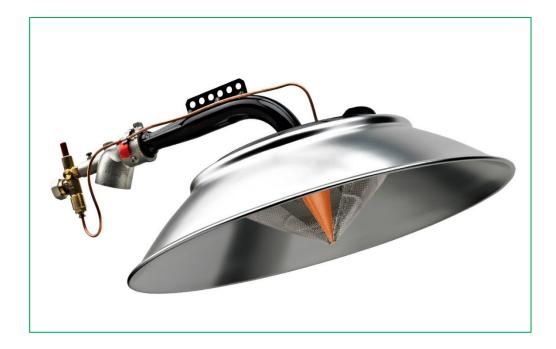

## Description

Infrared gas brooder with double radiating surface of stainless steel sheet for medium and large poultry installation.